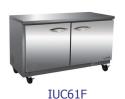

## Specifications

DESIGNED TO OPERATE IN AMBIENT TEMPERATURES BETWEEN 40F-90F FOR OPTIMUM PERFORMANCE.

| Model  | Doors | Ext. Dimensions<br>W X D X H (In) | Int Dimensions<br>W X D X H (In) | Amps | H.P | Ship Weight |
|--------|-------|-----------------------------------|----------------------------------|------|-----|-------------|
| IUC28F | 1     | 27.8 X 29.9 X 35.5                | 23.0 X 24.9 X 24.2               | 1.9  | 1/2 | 210 lbs     |
| IUC48F | 2     | 48.2 X 29.9 X 35.5                | 43.5 X 24.9 X 24.2               | 4    | 1/2 | 302 lbs     |
| IUC61F | 2     | 61.2 X 29.9 X 35.5                | 56.5 X 24.9 X 24.2               | 5    | 1/2 | 353 lbs     |
| IUC72F | 3     | 71.7 X 29.9 X 35.5                | 67.0 X 24.9 X 24.2               | 6    | 5/8 | 386 lbs     |