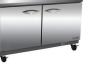

onic thermostat and digital LED temperature display for accurate control and easy reading
- Easy to mount 2.5" casters (lockable in front) are standard with all units
- Self-closing doors that remain open at 90 degrees
- Magnetic gasket can be replaced without any tools
- Adjustable, heavy-duty epoxy coated wire shelves (one per door)
- Stainless steel framework construction
- Auto defrosting and auto evaporation of condensation water
- Freezer door frames have integral factory installed heating element to eliminate condensation
- Exterior: 430 stainless steel, door & front panel: 202 stainless steel
- Interior: side panel: ABS plastic, bottom: 304 stainless steel
- R-290 Natural refrigerant
- •Temperature: 0 to -10°F / -17 to -23 °C
- •Electrical: 115/60/1 with NEMA 5-15P, 10ft cord







IUC48F





IUC72F

Certified to ANSI/NSF-7 Standards

## Specifications

DESIGNED TO OPERATE IN AMBIENT TEMPERATURES BETWEEN 40F-90F FOR OPTIMUM PERFORMANCE.

| Model  | Doors | Ext. Dimensions<br>W X D X H (In) | Int Dimensions<br>W X D X H (In) | Amps | H.P | Ship Weight |
|--------|-------|-----------------------------------|----------------------------------|------|-----|-------------|
| IUC28F | 1     | 27.8 X 29.9 X 35.5                | 23.0 X 24.9 X 24.2               | 1.9  | 1/2 | 210 lbs     |
| IUC48F | 2     | 48.2 X 29.9 X 35.5                | 43.5 X 24.9 X 24.2               | 4    | 1/2 | 302 lbs     |
| IUC61F | 2     | 61.2 X 29.9 X 35.5                | 56.5 X 24.9 X 24.2               | 5    | 1/2 | 353 lbs     |
| IUC72F | 3     | 71.7 X 29.9 X 35.5