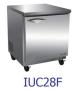

## Specifications

DESIGNED TO OPERATE IN AMBIENT TEMPERATURES BETWEEN 40F-90F FOR OPTIMUM PERFORMANCE.

| Model  | Doors | Ext. Dimensions<br>W X D X H (In) | Int Dimensions<br>W X D X H (In) | Amps | H.P | Ship Weight |
|--------|-------|-----------------------------------|----------------------------------|------|-----|-------------|
| IUC28F | 1     | 27.8 X 29.9 X 35.5                | 23.0 X 24.9 X 24.2               | 1.9  | 1/2 | 210 lbs     |
| IUC48F | 2     | 48.2 X 29.9 X 35.5                | 43.5 X 24.9 X 24.2               | 4    | 1/2 | 302 lbs     |
| IUC61F | 2     | 61.2 X 29.9 X 35.5                | 56.5 X 24.9 X 24.2               | 5    | 1/2 | 353 lbs     |
| IUC72F | 3     | 71.7 X 29.9 X 35.5                | 67.0 X 24.9 X 24.2               | 6    | 5/8 | 386 lbs     |