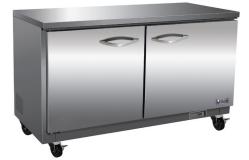

IUC48F

IUC72F

Certified to ANSI/NSF-7 Standards

## Specifications

DESIGNED TO OPERATE IN AMBIENT TEMPERATURES BETWEEN 40F-90F FOR OPTIMUM PERFORMANCE.

| Model  | Doors | Ext. Dimensions<br>W X D X H (In) | Int Dimensions<br>W X D X H (In) | Amps | H.P | Ship Weight |
|--------|-------|-----------------------------------|----------------------------------|------|-----|-------------|
| IUC28F | 1     | 27.8 X 29.9 X 35.5                | 23.0 X 24.9 X 24.2               | 1.9  | 1/2 | 210 lbs     |
| IUC48F | 2     | 48.2 X 29.9 X 35.5                | 43.5 X 24.9 X 24.2               | 4    | 1/2 | 302 lbs     |
| IUC61F | 2     | 61.2 X 29.9 X 35.5                | 56.5 X 24.9 X 24.2               | 5    | 1/2 | 353 lbs     |
| IUC72F | 3     | 71.7 X 29.9 X 35.5                | 67.0 X 24.9 X 24.2               | 6    | 5/8 | 386 lbs     |