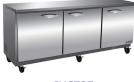

IUC48F

IUC72F

Certified to ANSI/NSF-7 Standards

## Specifications

DESIGNED TO OPERATE IN AMBIENT TEMPERATURES BETWEEN 40F-90F FOR OPTIMUM PERFORMANCE.

| Model  | Doors | Ext. Dimensions<br>W X D X H (In) | Int Dimensions<br>W X D X H (In) | Amps | H.P | Ship Weight |
|--------|-------|-----------------------------------|----------------------------------|------|-----|-------------|
| IUC28F | 1     | 27.8 X 29.9 X 35.5                | 23.0 X 24.9 X 24.2               | 1.9  | 1/2 | 210 lbs     |
| IUC48F | 2     | 48.2 X 29.9 X 35.5                | 43.5 X 24.9 X 24.2               | 4    | 1/2 | 302 lbs     |
| IUC61F | 2     | 61.2 X 29.9 X 35.5                | 56.5 X 24.9 X 24.2               | 5    | 1/2 | 353 lbs     |
| IUC72F | 3     | 71.7 X 29.9 X 35.5                | 67.0 X 24.9 X 24.2               | 6    | 5/8 | 386 lbs     |