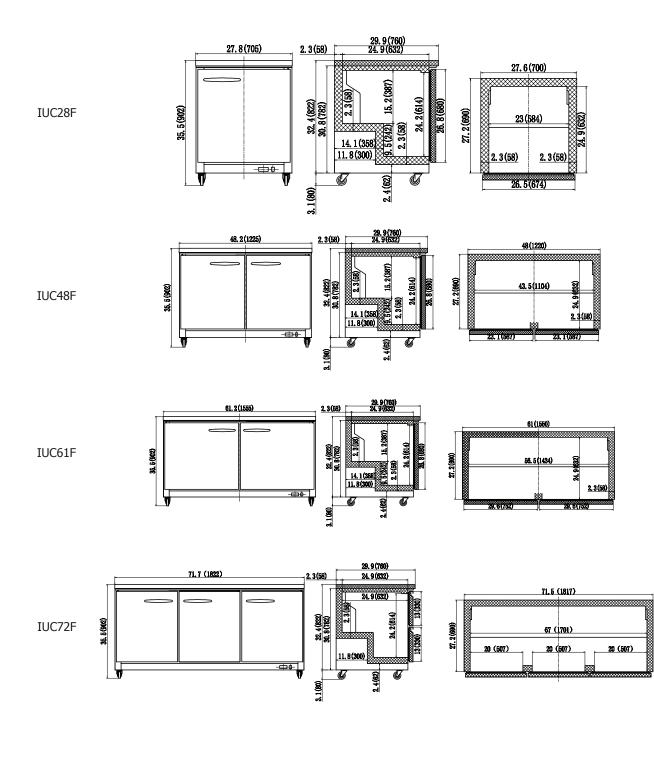

## Specifications

DESIGNED TO OPERATE IN AMBIENT TEMPERATURES BETWEEN 40F-90F FOR OPTIMUM PERFORMANCE.

| Model  | Doors | Ext. Dimensions<br>W X D X H (In) | Int Dimensions<br>W X D X H (In) | Amps | H.P | Ship Weight |
|--------|-------|-----------------------------------|----------------------------------|------|-----|-------------|
| IUC28F | 1     | 27.8 X 29.9 X 35.5                | 23.0 X 24.9 X 24.2               | 1.9  | 1/2 | 210 lbs     |
| IUC48F | 2     | 48.2 X 29.9 X 35.5                | 43.5 X 24.9 X 24.2               | 4    | 1/2 | 302 lbs     |
| IUC61F | 2     | 61.2 X 29.9 X 35.5                | 56.5 X 24.9 X 24.2               | 5    | 1/2 | 353 lbs     |
| IUC72F | 3     | 71.7 X 29.9 X 35.5                | 67.0 X 24.9 X 24.2               | 6    | 5/8 | 386 lbs     |

Certified to ANSI/NSF-7 Standards

Dimensions in inches (mm)